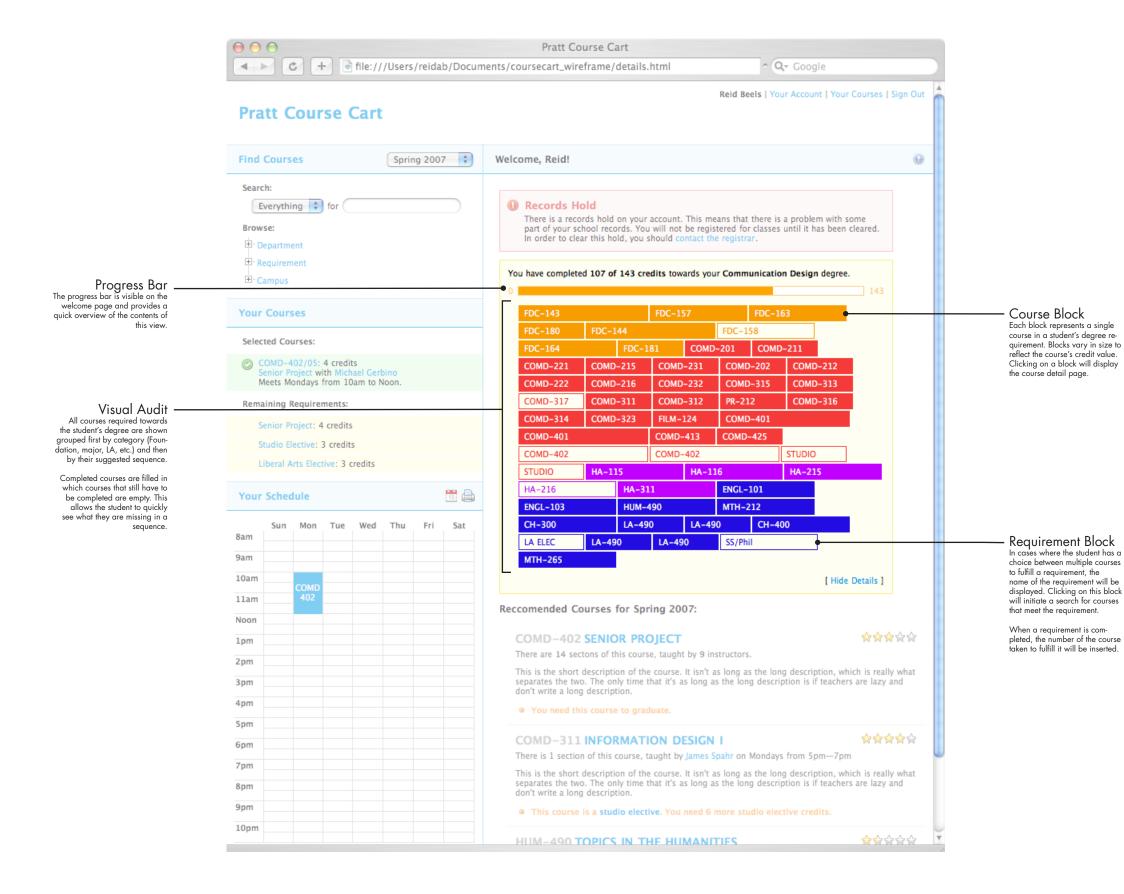

# 1.1 Degree Details

This expansion of the degree progress section provides a more in-depth overview of the student's progress towards their degree.