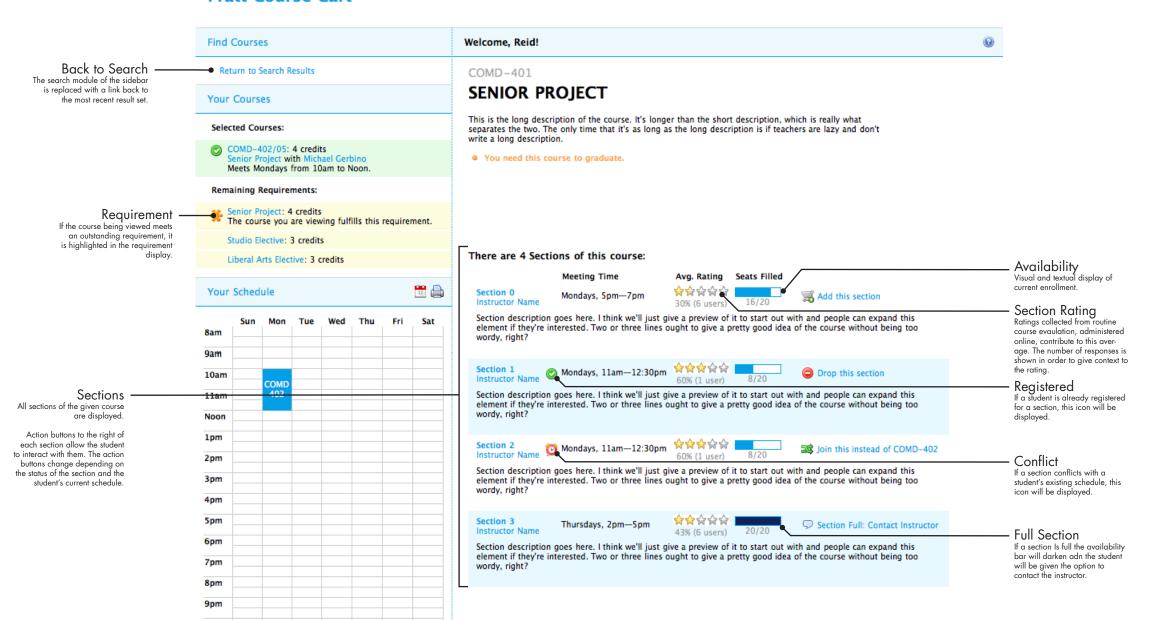

## 3.0 Course Detail

General information about a course is displayed along with an interactive list of all course sections. Students can add or drop sections directly from this page.

Reid Beels | My Account | My Courses | Sign Out