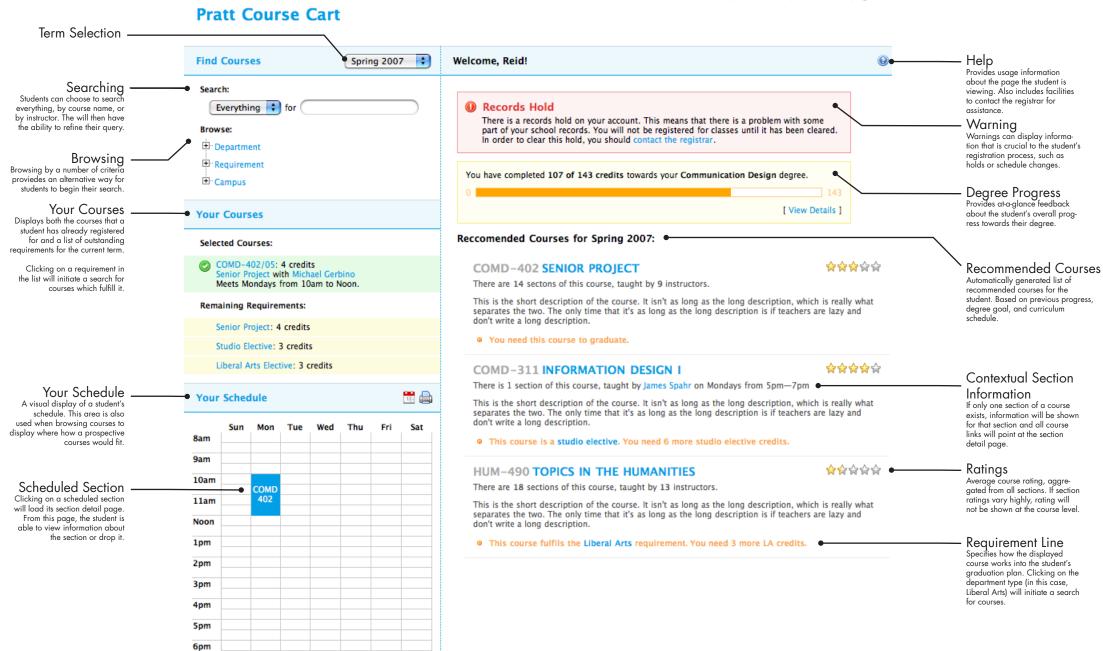

## 1.0 Welcome

This is the first page students see when logging into the system. It provides an overview of their progress and offers them tools with which to start their search for classes. Customized course recommendations are offered as a possible starting point.