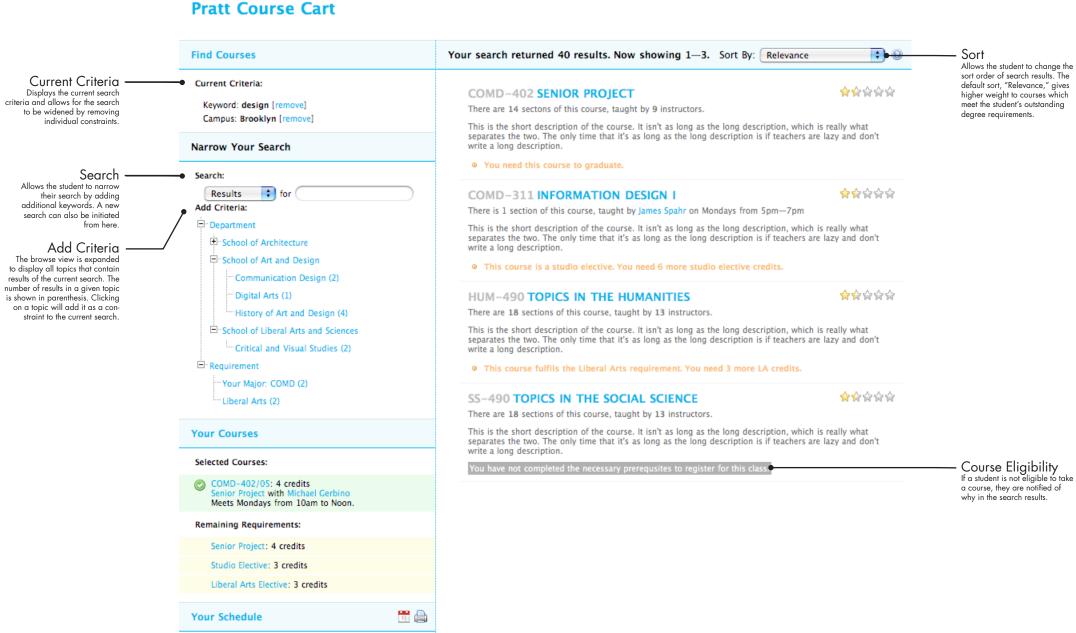

## 2.0 Results

This framework displays the results of search and browse operations. It allows students narrow their search by adding criteria or expand it be removing them.

Reid Beels | My Account | My Courses | Sign Out